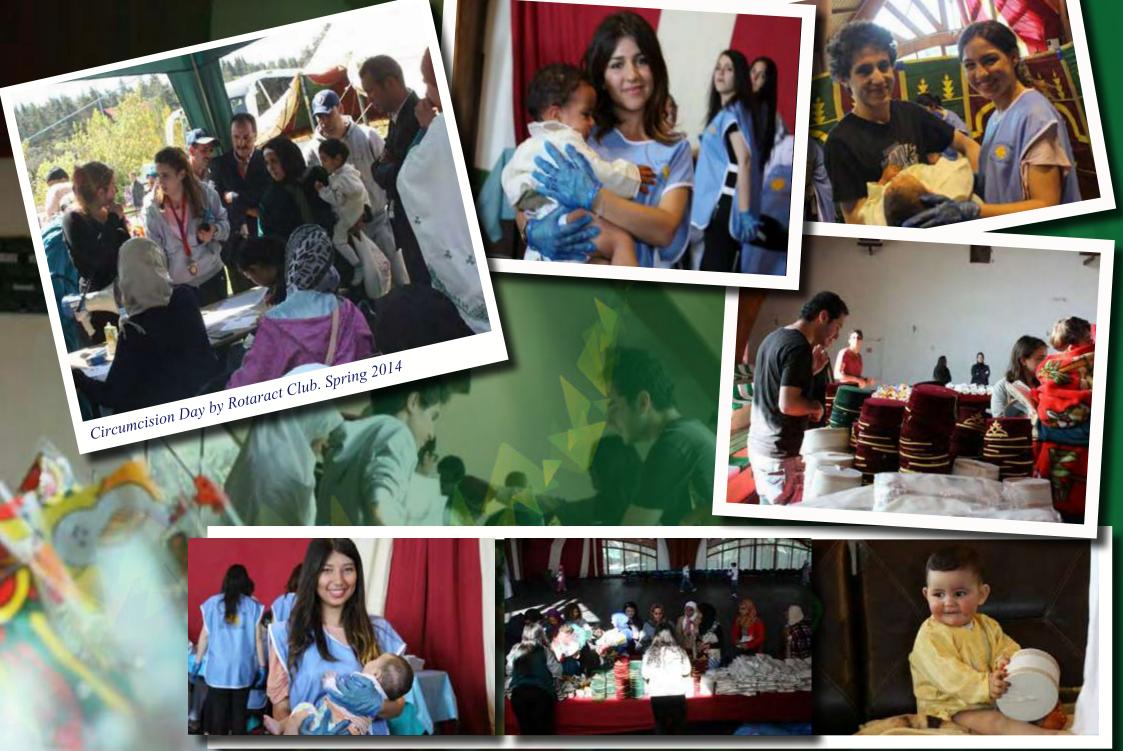

akhlouf Omar

Biad Jihad

Bougamza Omar

Bousairy Berrada Meryem

Chokry Mouna

El Assâd Marouane

El IdrissiLâlami

El Kassimi Ali

El Youmi Salma

Errachidy Oussama

Essoufi Mohamed Amine

Essouihli Nibrass

Gouraizim Abdelaziz

Hamdoune Inaame

Handou Soumia

Kaouti Yacine

Laamoud Meriem

Labdag Louei Mohamed

Lahbabi Othman

Lamine Imane

Mounir Mohamed

Nejjar Camélia

Ouazzani-Touhami Laila

Oulamine Mohamed Amine

Raoudi Jawad

Rkizat Asmaa

Sabia Taha

Saddiki Hachem

Saigh Zineb

Skalli Lamiae

Smaïli Fatimazohra

Solhi Mamoun

Tazi Boutaïna

Zahid Ahmed Alazhar

50% of one's education is located inside the classroom and the other 50% is located outside the classroom's four walls

-by John Fitzgerald Kennedy-