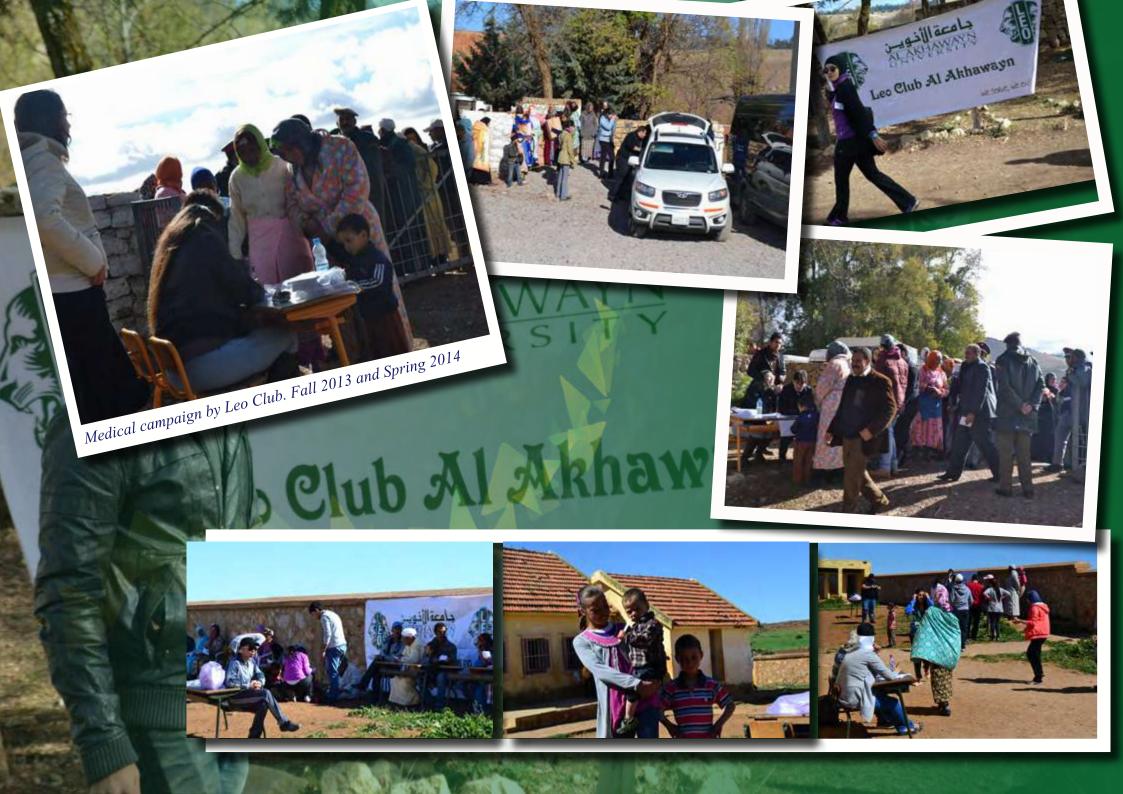

Benmakhlouf Omar

Biad Jihad

Bougamza Omar

Bousairy Berrada Meryem

Chokry Mouna

El Assâd Marouane

El IdrissiLâlami

El Kassimi Ali

El Youmi Salma

Errachidy Oussama

Essoufi Mohamed Amine

Essouihli Nibrass

Gouraizim Abdelaziz

Hamdoune Inaame

Handou Soumia

Kaouti Yacine

Laamoud Meriem

Labdag Louei Mohamed

Lahbabi Othman

Lamine Imane

Mounir Mohamed

Nejjar Camélia

Ouazzani-Touhami Laila

Oulamine Mohamed Amine

Raoudi Jawad

Rkizat Asmaa

Sabia Taha

Saddiki Hachem

Saigh Zineb

Skalli Lamiae

Smaïli Fatimazohra

Solhi Mamoun

Tazi Boutaïna

Zahid Ahmed Alazhar

50% of one's education is located inside the classroom and the other 50% is located outside the classroom's four walls

-by John Fitzgerald Kennedy-