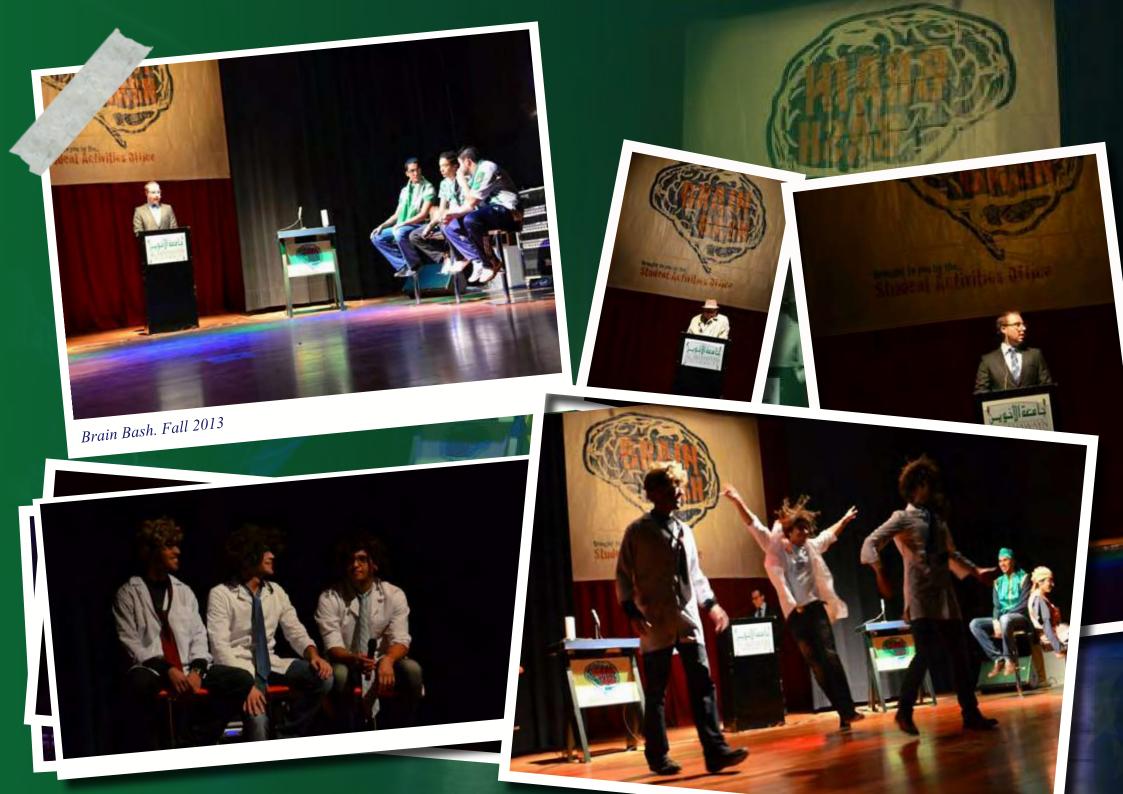

oun Zahr M>Hamed

Benhammou Abdellah

Benmakhlouf Omar

Biad Jihad

Bougamza Omar

Bousairy Berrada Meryem

Chokry Mouna

El Assâd Marouane

El IdrissiLâlami

El Kassimi Ali

El Youmi Salma

Errachidy Oussama

Essoufi Mohamed Amine

Essouihli Nibrass

Gouraizim Abdelaziz

Hamdoune Inaame

Handou Soumia

Kaouti Yacine

Laamoud Meriem

Labdag Louei Mohamed

Lahbabi Othman

Lamine Imane

Mounir Mohamed

Nejjar Camélia

Ouazzani-Touhami Laila

Oulamine Mohamed Amine

Raoudi Jawad

Rkizat Asmaa

Sabia Taha

Saddiki Hachem

Saigh Zineb

Skalli Lamiae

Smaïli Fatimazohra

Solhi Mamoun

Tazi Boutaïna

Zahid Ahmed Alazhar

50% of one's education is located inside the classroom and the other 50% is located outside the classroom's four walls

-by John Fitzgerald Kennedy-