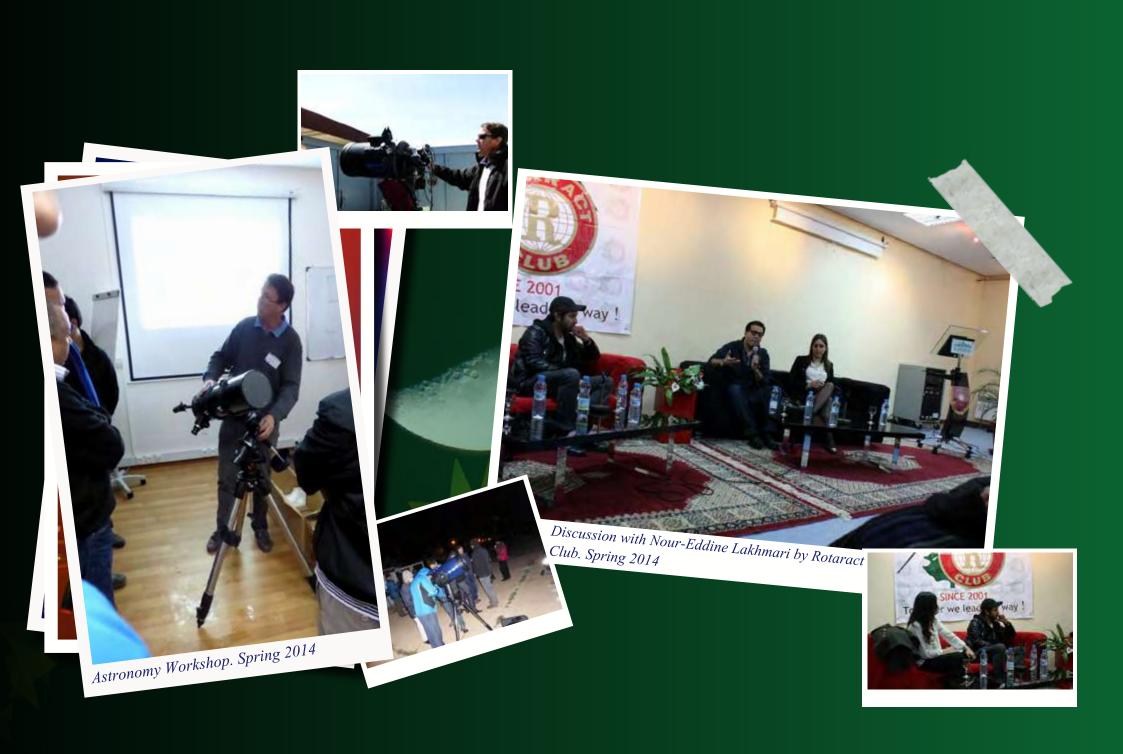

ed

Benhammou Abdellah

Benmakhlouf Omar

Biad Jihad

Bougamza Omar

Bousairy Berrada Meryem

Chokry Mouna

El Assâd Marouane

El IdrissiLâlami

El Kassimi Ali

El Youmi Salma

Errachidy Oussama

Essoufi Mohamed Amine

Essouihli Nibrass

Gouraizim Abdelaziz

Hamdoune Inaame

Handou Soumia

Kaouti Yacine

Laamoud Meriem

Labdag Louei Mohamed

Lahbabi Othman

Lamine Imane

Mounir Mohamed

Nejjar Camélia

Ouazzani-Touhami Laila

Oulamine Mohamed Amine

Raoudi Jawad

Rkizat Asmaa

Sabia Taha

Saddiki Hachem

Saigh Zineb

Skalli Lamiae

Smaïli Fatimazohra

Solhi Mamoun

Tazi Boutaïna

Zahid Ahmed Alazhar

50% of one's education is located inside the classroom and the other 50% is located outside the classroom's four walls

-by John Fitzgerald Kennedy-