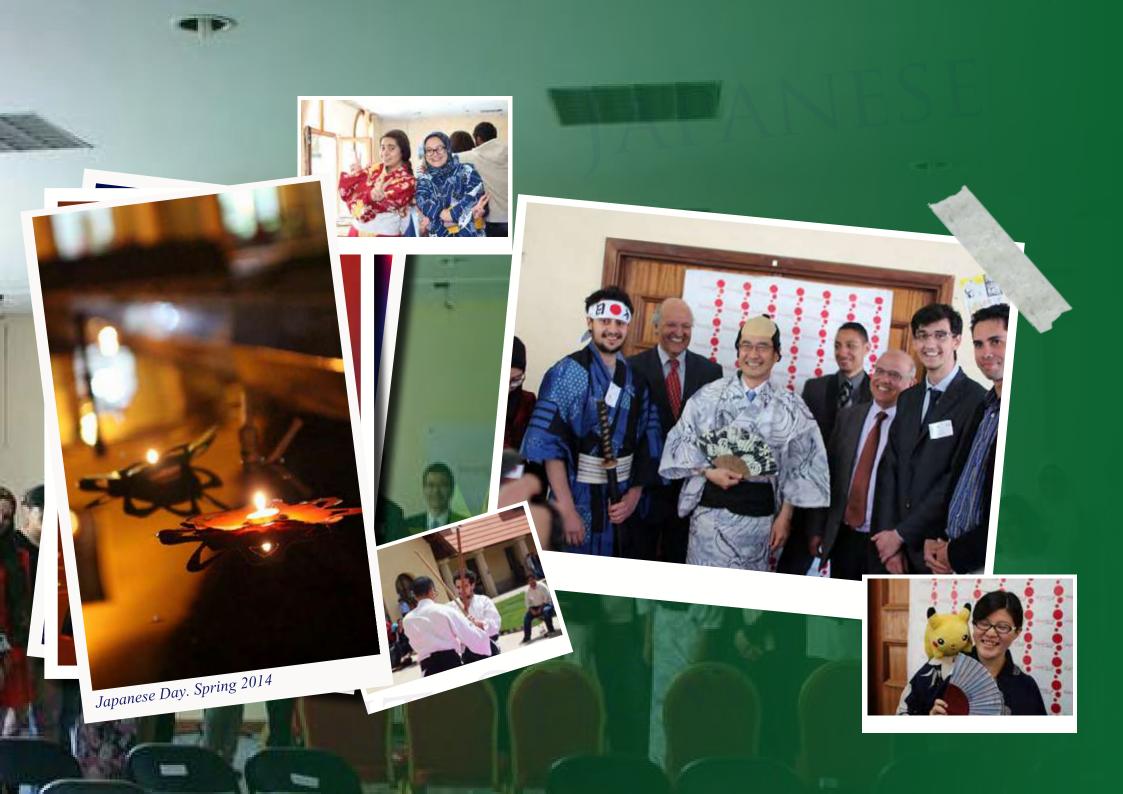

n Zahr M>Hamed

Benhammou Abdellah

Benmakhlouf Omar

Biad Jihad

Bougamza Omar

Bousairy Berrada Meryem

Chokry Mouna

El Assâd Marouane

El IdrissiLâlami

El Kassimi Ali

El Youmi Salma

Errachidy Oussama

Essoufi Mohamed Amine

Essouihli Nibrass

Gouraizim Abdelaziz

Hamdoune Inaame

Handou Soumia

Kaouti Yacine

Laamoud Meriem

Labdag Louei Mohamed

Lahbabi Othman

Lamine Imane

Mounir Mohamed

Nejjar Camélia

Ouazzani-Touhami Laila

Oulamine Mohamed Amine

Raoudi Jawad

Rkizat Asmaa

Sabia Taha

Saddiki Hachem

Saigh Zineb

Skalli Lamiae

Smaïli Fatimazohra

Solhi Mamoun

Tazi Boutaïna

Zahid Ahmed Alazhar

50% of one's education is located inside the classroom and the other 50% is located outside the classroom's four walls

-by John Fitzgerald Kennedy-