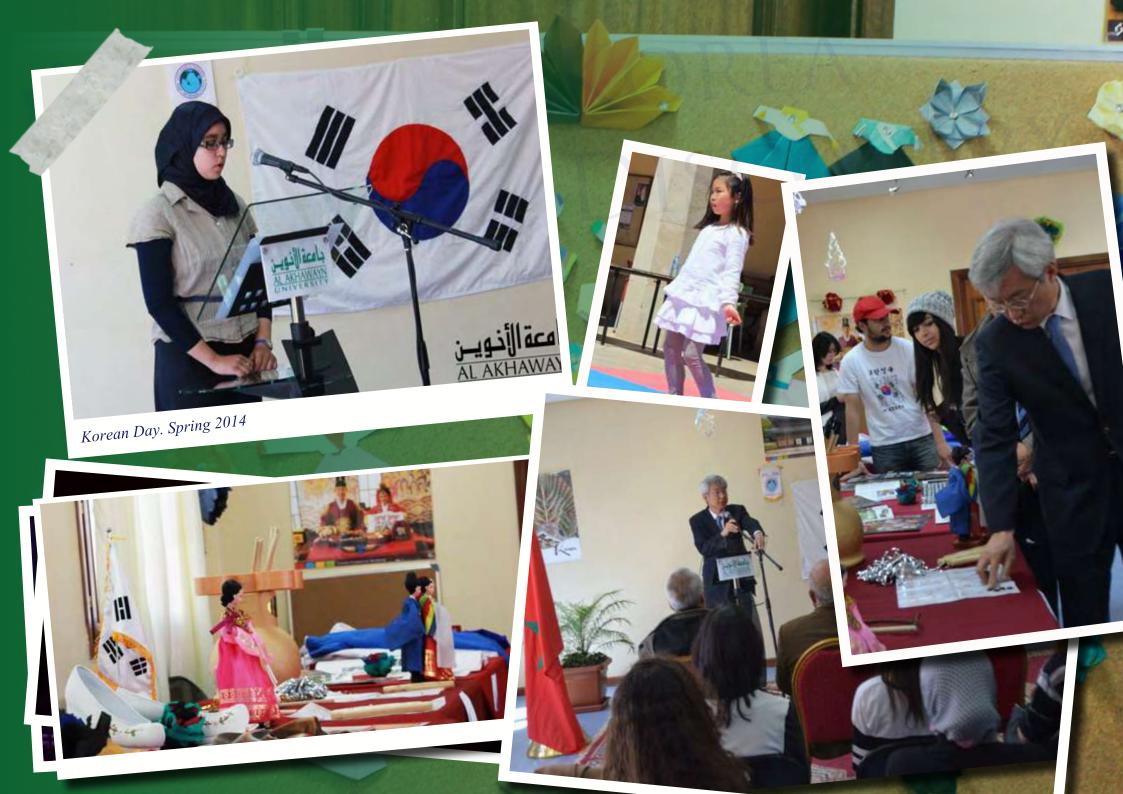

Zahr M>Hamed

Benhammou Abdellah

Benmakhlouf Omar

Biad Jihad

Bougamza Omar

Bousairy Berrada Meryem

Chokry Mouna

El Assâd Marouane

El IdrissiLâlami

El Kassimi Ali

El Youmi Salma

Errachidy Oussama

Essoufi Mohamed Amine

Essouihli Nibrass

Gouraizim Abdelaziz

Hamdoune Inaame

Handou Soumia

Kaouti Yacine

Laamoud Meriem

Labdag Louei Mohamed

Lahbabi Othman

Lamine Imane

Mounir Mohamed

Nejjar Camélia

Ouazzani-Touhami Laila

Oulamine Mohamed Amine

Raoudi Jawad

Rkizat Asmaa

Sabia Taha

Saddiki Hachem

Saigh Zineb

Skalli Lamiae

Smaïli Fatimazohra

Solhi Mamoun

Tazi Boutaïna

Zahid Ahmed Alazhar

50% of one's education is located inside the classroom and the other 50% is located outside the classroom's four walls

-by John Fitzgerald Kennedy-