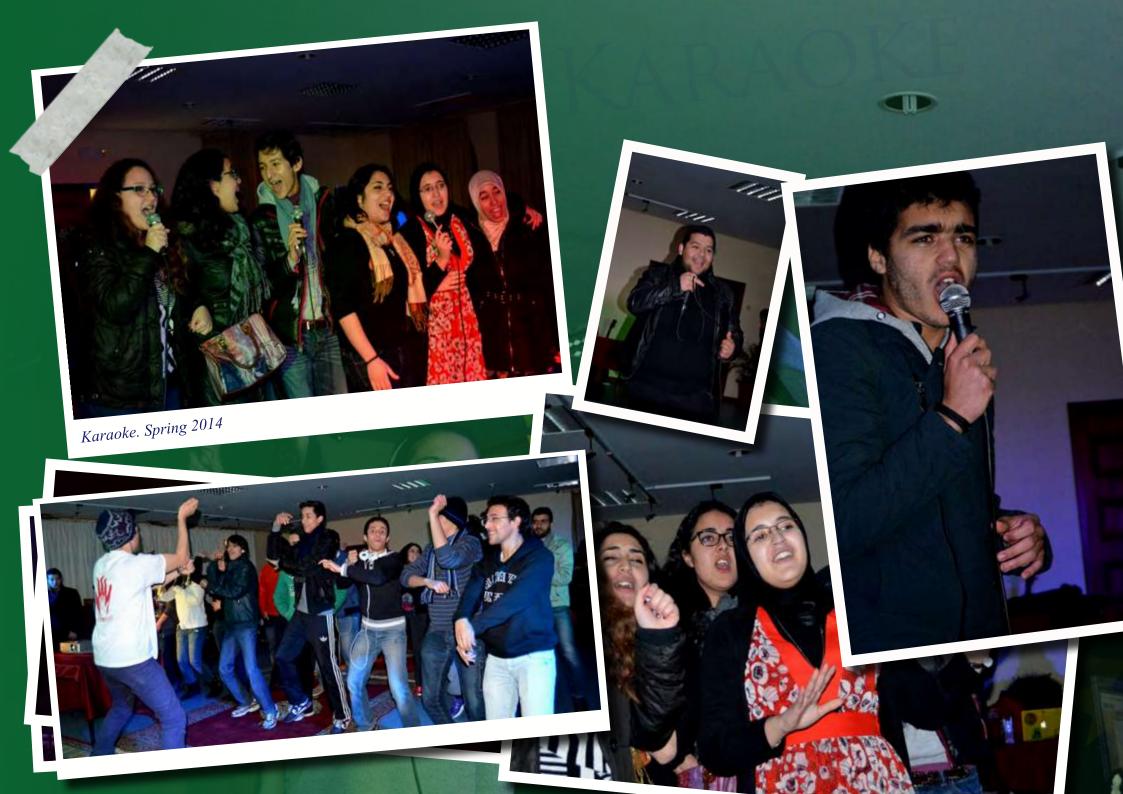

Bengelloun Zahr M>Hamed

Benhammou Abdellah

Benmakhlouf Omar

Biad Jihad

Bougamza Omar

Bousairy Berrada Meryem

Chokry Mouna

El Assâd Marouane

El IdrissiLâlami

El Kassimi Ali

El Youmi Salma

Errachidy Oussama

Essoufi Mohamed Amine

Essouihli Nibrass

Gouraizim Abdelaziz

Hamdoune Inaame

Handou Soumia

Kaouti Yacine

Laamoud Meriem

Labdag Louei Mohamed

Lahbabi Othman

Lamine Imane

Mounir Mohamed

Nejjar Camélia

Ouazzani-Touhami Laila

Oulamine Mohamed Amine

Raoudi Jawad

Rkizat Asmaa

Sabia Taha

Saddiki Hachem

Saigh Zineb

Skalli Lamiae

Smaïli Fatimazohra

Solhi Mamoun

Tazi Boutaïna

Zahid Ahmed Alazhar

50% of one's education is located inside the classroom and the other 50% is located outside the classroom's four walls

-by John Fitzgerald Kennedy-