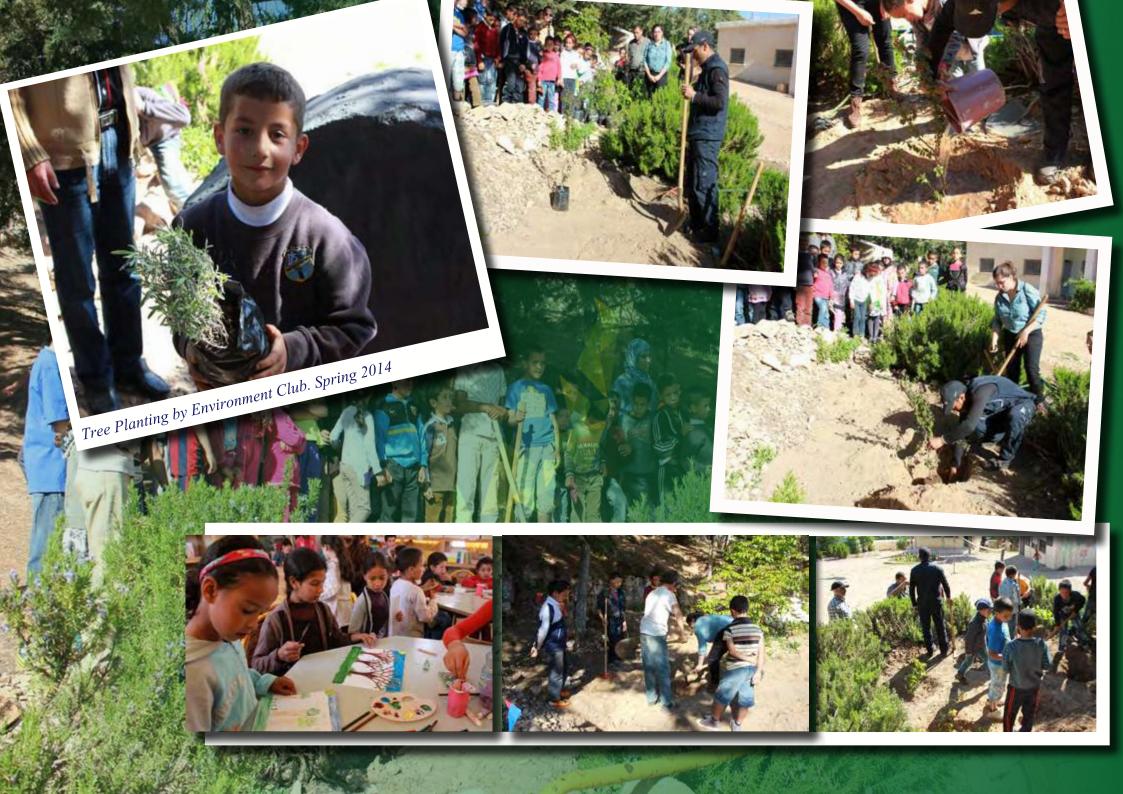

ouf Omar

Biad Jihad

Bougamza Omar

Bousairy Berrada Meryem

Chokry Mouna

El Assâd Marouane

El IdrissiLâlami

El Kassimi Ali

El Youmi Salma

Errachidy Oussama

Essoufi Mohamed Amine

Essouihli Nibrass

Gouraizim Abdelaziz

Hamdoune Inaame

Handou Soumia

Kaouti Yacine

Laamoud Meriem

Labdag Louei Mohamed

Lahbabi Othman

Lamine Imane

Mounir Mohamed

Nejjar Camélia

Ouazzani-Touhami Laila

Oulamine Mohamed Amine

Raoudi Jawad

Rkizat Asmaa

Sabia Taha

Saddiki Hachem

Saigh Zineb

Skalli Lamiae

Smaïli Fatimazohra

Solhi Mamoun

Tazi Boutaïna

Zahid Ahmed Alazhar

50% of one's education is located inside the classroom and the other 50% is located outside the classroom's four walls

-by John Fitzgerald Kennedy-