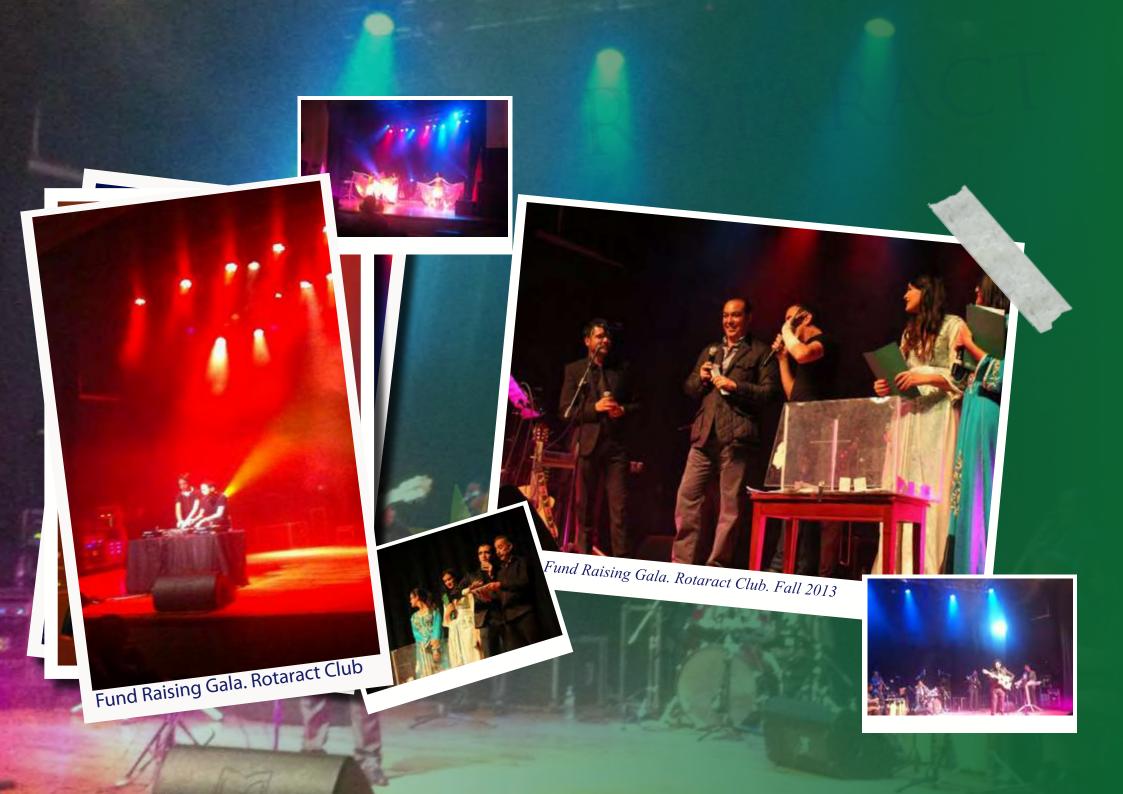

a

Bengelloun Zahr M>Hamed

Benhammou Abdellah

Benmakhlouf Omar

Biad Jihad

Bougamza Omar

Bousairy Berrada Meryem

Chokry Mouna

El Assâd Marouane

El IdrissiLâlami

El Kassimi Ali

El Youmi Salma

Errachidy Oussama

Essoufi Mohamed Amine

Essouihli Nibrass

Gouraizim Abdelaziz

Hamdoune Inaame

Handou Soumia

Kaouti Yacine

Laamoud Meriem

Labdag Louei Mohamed

Lahbabi Othman

Lamine Imane

Mounir Mohamed

Nejjar Camélia

Ouazzani-Touhami Laila

Oulamine Mohamed Amine

Raoudi Jawad

Rkizat Asmaa

Sabia Taha

Saddiki Hachem

Saigh Zineb

Skalli Lamiae

Smaïli Fatimazohra

Solhi Mamoun

Tazi Boutaïna

Zahid Ahmed Alazhar

50% of one's education is located inside the classroom and the other 50% is located outside the classroom's four walls

-by John Fitzgerald Kennedy-